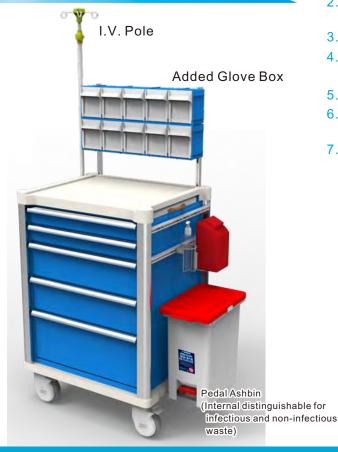

# JA-107

## **Emergency Cart**

### JOSON-CARE ENTERPRISE CO., LTD

Http://www.hospitalbed-josoncare.com/ E-mail:overseas\_ma@joson-care.com.tw Factory:

No.11, Aly. 77, Ln. 180, Hushan St., Guishan Township, Taoyuan County 33348, Taiwan (R.O.C.)

Tel:886-3-3290925 Fax:886-3-3290921

No.280, Chengdu Rd., Xitun Dist., Taichung City 40751, Taiwan(R.O.C.)

Tel:886-4-23160743 Fax:886-4-23160740





Two options on frame coating colors:



Blue



### Optional Accessories



#### Features:

Orange

- 1. The frame of cart is made by steel with epoxy powder coating.
- 2. The upper and lower covers of frame are made by ABS for easy clean and attraction.

Lock Piece with Disposable Lock

- 3. Drawers have trigger design to prevent sliding out while moving.
- 4. Security lock function is optional manipulated by either key or disposable lock.
- 5. Drawers include 3" x 2 sets, 6" x 2 sets and 9" x 1 set.
- 6. There are two clapboards of each vertical and horizontal in both 3" and 6" drawers.
- 7. Diversity accessories with easy set up and flexible configuration design.





Holder







Glove Box

Glove Box Holder