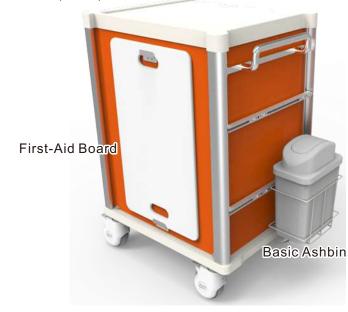

# JA-107

## **Emergency Cart**

### JOSON-CARE ENTERPRISE CO., LTD

Http://www.hospitalbed-josoncare.com/ E-mail:overseas\_ma@joson-care.com.tw Factory:

No.11, Aly. 77, Ln. 180, Hushan St., Guishan Township, Taoyuan County 33348, Taiwan (R.O.C.)

Tel:886-3-3290925 Fax:886-3-3290921

No.280, Chengdu Rd., Xitun Dist., Taichung City 40751, Taiwan(R.O.C.)

Tel:886-4-23160743 Fax:886-4-23160740





Two options on frame coating colors:



Blue



### Optional Accessories



#### Features:

Orange

- 1. The frame of cart is made by steel with epoxy powder coating.
- 2. The upper and lower covers of frame are made by ABS for easy clean and attraction.

Lock Piece with Disposable Lock

- 3. Drawers have trigger design to prevent sliding out while moving.
- 4. Security lock function is optional manipulated by either key or disposable lock.
- 5. Drawers include 3" x 2 sets, 6" x 2 sets and 9" x 1 set.
- 6. There are two clapboards of each vertical and horizontal in both 3" and 6" drawers.
- 7. Diversity accessories with easy set up and flexible configuration design.





Holder







Glove Box

Glove Box Holder