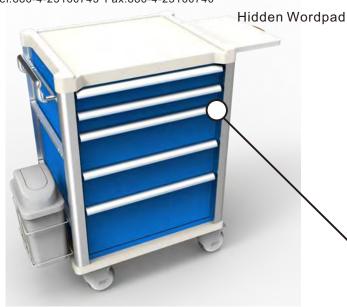

Tel:886-3-3290925 Fax:886-3-3290921

No.280, Chengdu Rd., Xitun Dist., Taichung City 40751, Taiwan(R.O.C.)

Tel:886-4-23160743 Fax:886-4-23160740

Two options on frame coating colors:

Blue

#### Features:

Orange

- 1. The frame of cart is made by steel with epoxy powder coating.
- 2. The upper and lower covers of frame are made by ABS for easy clean and attraction.

Lock Piece with Disposable Lock

- 3. Drawers have trigger design to prevent sliding out while moving.
- 4. Security lock function is optional manipulated by either key or disposable lock.
- 5. Drawers include 3" x 2 sets, 6" x 2 sets and 9" x 1 set.
- 6. There are two clapboards of each vertical and horizontal in both 3" and 6" drawers.
- 7. Diversity accessories with easy set up and flexible configuration design.