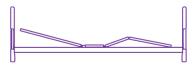

## **Specifications**

Back Angle  $0^{\circ}$ ; Knee Angle  $0^{\circ}$ 

Back Angle 13°; Knee Angle 15°

Back Angle 45°; Knee Angle 12°

Back Angle 75°; Knee Angle 0°