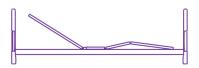

## **Specifications**

Back Angle  $0^{\circ}$ ; Knee Angle  $0^{\circ}$ 

Back Angle 13°; Knee Angle 15°

Back Angle 45°; Knee Angle 12°

Back Angle 75°; Knee Angle 0°