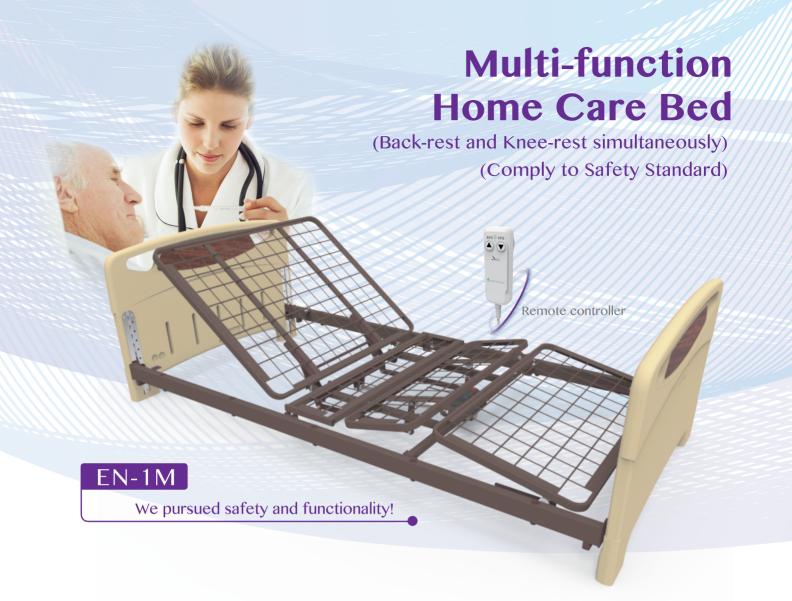

## **Features**

- The EN-1M Bed's frame is made of steel with powder coating
- The bed surface is made of steel with mesh design; Head & Foot board are made of ABS plastic with plinth design, providing better stability.
- It is easy to set up the bed height; there are 20, 24, 28, 32, 36, 40cm for choosing.
- This function manipulates the back-rest and knee-rest simultaneously to the position of a chair; it provides a comfortable position for user.
- Total weight is 50kg, it is easy to move and delivery.

## **Specifications**

Back Angle  $0^{\circ}$ ; Knee Angle  $0^{\circ}$ 

Back Angle 13°; Knee Angle 15°

Back Angle 45°; Knee Angle 12°

Back Angle 75°; Knee Angle 0°