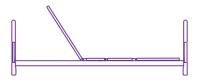

## **Specifications**

Back Angle  $0^{\circ}$ ; Knee Angle  $0^{\circ}$ 

Back Angle 13°; Knee Angle 15°

Back Angle 45°; Knee Angle 12°

Back Angle 75°; Knee Angle 0°