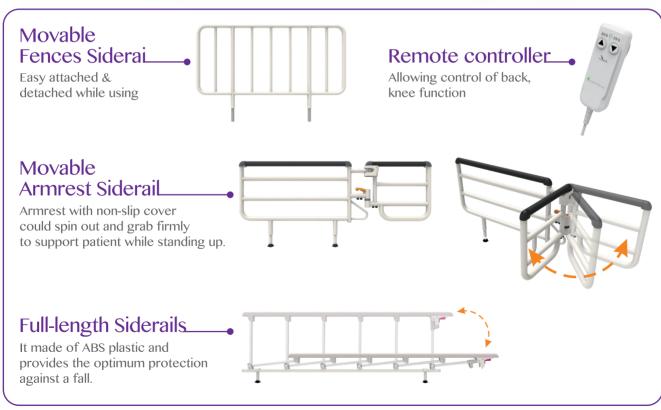

## **Features**

- The EN-1M Bed's frame is made of steel with powder coating
- The bed surface is made of steel with mesh design; Head & Foot board are made of ABS plastic with plinth design, providing better stability.
- It is easy to set up the bed height; there are 20, 24, 28, 32, 36, 40cm for choosing.
- This function manipulates the back-rest and knee-rest simultaneously to the position of a chair; it provides a comfortable position for user.
- Total weight is 50kg, it is easy to move and delivery.