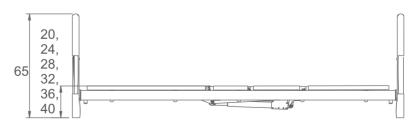

## **Features**

- The EN-1M Bed's frame is made of steel with powder coating
- The bed surface is made of steel with mesh design; Head & Foot board are made of ABS plastic with plinth design, providing better stability.
- It is easy to set up the bed height; there are 20, 24, 28, 32, 36, 40cm for choosing.
- This function manipulates the back-rest and knee-rest simultaneously to the position of a chair; it provides a comfortable position for user.
- Total weight is 50kg, it is easy to move and delivery.