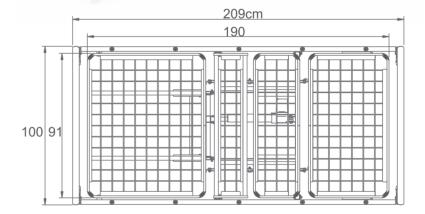

## **Features**

- The EN-1M Bed's frame is made of steel with powder coating
- The bed surface is made of steel with mesh design; Head & Foot board are made of ABS plastic with plinth design, providing better stability.
- It is easy to set up the bed height; there are 20, 24, 28, 32, 36, 40cm for choosing.
- This function manipulates the back-rest and knee-rest simultaneously to the position of a chair; it provides a comfortable position for user.
- Total weight is 50kg, it is easy to move and delivery.