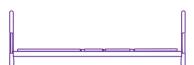

## **Specifications**

Back Angle  $0^{\circ}$ ; Knee Angle  $0^{\circ}$ 

Back Angle 13°; Knee Angle 15°

Back Angle 45°; Knee Angle 12°

Back Angle 75°; Knee Angle 0°